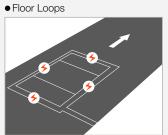

#### **Activation Devices**

Floor Loops

• Falcon Eye Motion Sensors

Laser Scanner