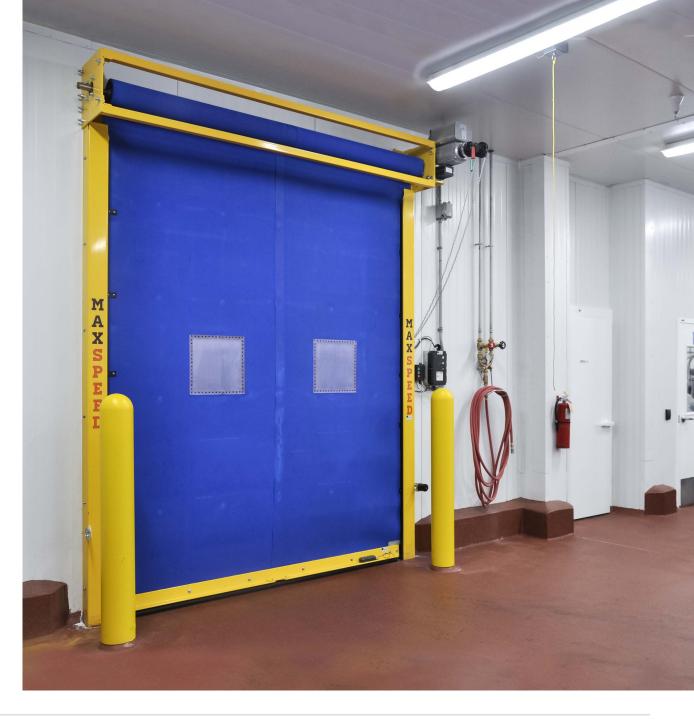

# **MAXSPEED**<sup>™</sup>

## **Key Features**

- Heavy-Duty Impactable Rubber Curtain
- 1,000,000-Cycle-Rated Automatic Drive System
- 5-Inch Powder-Coated Steel Guides
- NEMA 4 Variable Programmable Control Panel
- Wireless Safety Edge and Reflective Photo Eyes