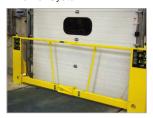

# **■** General Specifications

| Standard Features |                                     |
|-------------------|-------------------------------------|
| Opening Speed     | Up to 12" per second                |
| Max Size          | 12'x12'                             |
| Drive             | Direct Drive Single Speed Motor     |
| Curtain           | 1/4" Reinforced Rubber Curtain      |
| Guide Width       | 3 1/2" Galvanized Guides            |
| Safety Devices    | Inertia Brake, Reflective Photo Eye |

#### **Optional Features**

Electrical 460 Volt - 3 Phase | 230 Volt - 3 Phase

Mechanical Hood & Motor Cover, 2" High Visibility Strip

14"x14" Vision Windows, Manual Chain Hoist Heavy Duty Powder

Coated Guides.

#### Safety Devices

• Electric Safety Reversing Edge.

Barrier System







#### Light



#### **■ Technical Drawing**



### **I** Curtain Colors



# 2.3 Rubber Doors

# **MAXPRO**™

## **Key Features**

- Nylon-Reinforced Vinyl or Polyurethane Curtain
- Galvanized or Stainless Steel Hood and Guide Tracks
- Direct-Drive Panel Operation
- Touchless Sensor Activation
- NEMA 4X Control Station

#### **Major Benefits**

#### Advanced Performance:

Safe, springless engineering and 1,000,000-cycle-rating deliver maximum up-time and efficiency.

#### Proven Strength:

Galvanized steel components and premium durability impactable rubber curtain delivers unmatched longevity.

#### Low Maintenance:

Automatic breakaway system and corrosion-resistant side frames virtually eliminate impact damage and replacement costs.



# **PRODUCT OVERVIEW**



## **I** General Spe