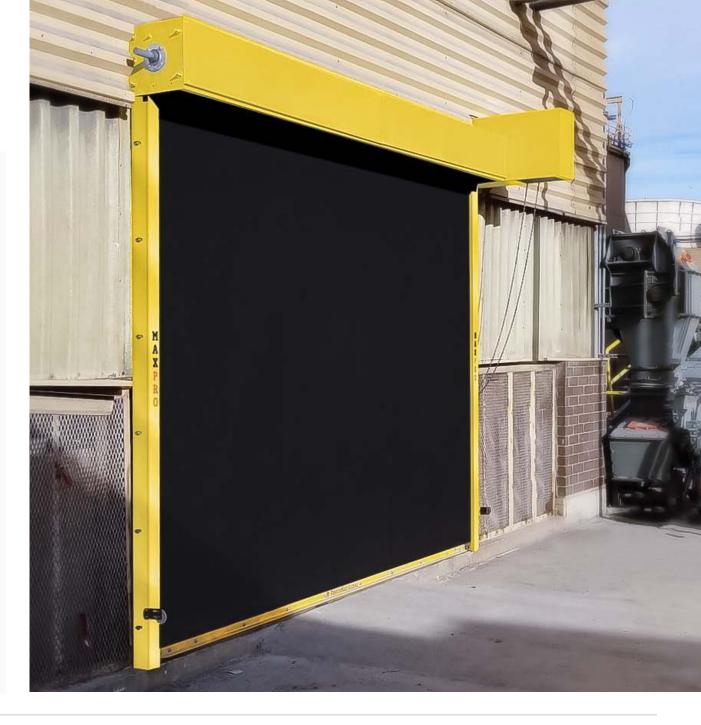

lectric Safety Reversing Edge.

Barrier System







#### Light



#### **■ Technical Drawing**



### **I** Curtain Colors



# 2.3 Rubber Doors

# **MAXPRO**™

## **Key Features**

- Nylon-Reinforced Vinyl or Polyurethane Curtain
- Galvanized or Stainless Steel Hood and Guide Tracks
- Direct-Drive Panel Operation
- Touchless Sensor Activation
- NEMA 4X Control Station

#### **Major Benefits**

#### Advanced Performance:

Safe, springless engineering and 1,000,000-cycle-rating deliver maximum up-time and efficiency.

#### Proven Strength:

Galvanized steel components and premium durability impactable rubber curtain delivers unmatched longevity.

#### Low Maintenance:

Automatic breakaway system and corrosion-resistant side frames virtually eliminate impact damage and replacement costs.



# **PRODUCT OVERVIEW**



## **I** General Specifications

| Opening Speed  | Up to 12" per second                |
|----------------|-------------------------------------|
| Max Size       | 20'x20'                             |
| Drive          | Direct Drive Single Speed Motor     |
| Curtain        | 1/4" Reinforced Rubber Curtain      |
| Guide Width    | 3 1/2" Galvanized Guides            |
| Safety Devices | Inertia Brake, Reflective Photo Eye |
|                |                                     |

#### **Optional Features**

Electrical 460 Volt - 3 Phase | 230 Volt - 3 Phase

MechanicalHood & Motor Cover, 2" High Visibility Strip14"x14" Vision Windows, Manual Chain Hoist.

Safety Devices Electric Safety Reversing Edge.

#### **Activation Devices**

Floor Loops







• Falco