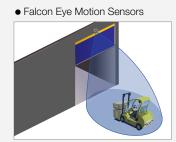

#### **Activation Devices**

Floor Loops

• Falcon Eye Motion Sensors

Laser Scanner