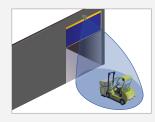

#### Superior Performance:

Operating speeds of up to 48 inches per second minimize harmfulair infiltration and energy waste.

#### Proven Safety:

Impactable curtain, with a limited lifetime warranty, and automaticbreakaway system eliminate accidental damage from collisions.