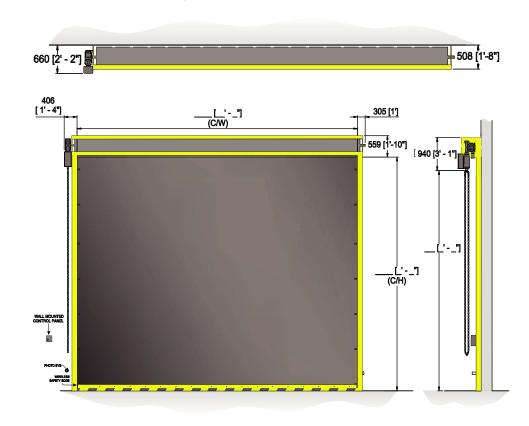

|
| Drive          | Direct Variable Frequency Drive                                        |
| Curtain        | 1/4" Reinforced Rubber Curtain                                         |
| Guide Width    | 5" Powder-Coated Finish on Steel Components                            |
| Safety Devices | Wireless Safety Reversing Edge, Inertia Brake,<br>Reflective Photo Eye |
| Electrical     | 460 Volt / 3 Phase, Other Voltages Available                           |
|                |                                                                        |

#### **Optional Features**

**Mechanical** Hood & Motor Cover, 2" High Visibility Strip 14" x 14" Vision Windows

Safety Devices Light Curtain

Applications Industrial and Commercial

**Activation Devices** 









# **I Technical Drawing**



## **I** Curtain Colors



2 2 Rubber Doors

# **MAXDOCK™**

## **Key Features**

- Heavy-Duty Impactable Rubber Curtain
- 1,000,000 Cycle-Rated Drive System
- 3 1/4 Inch Galvanized Steel Guides
- NEMA 4 Variable Programmable Control Panel
- Wireless Safety Edge and Reflective Photo Eyes

#### **Major Benefits**

#### Low Maintenance:

Rugged, impactable design virtually eliminates downtime and repair costs associated with collision damage.

#### Enhanced Safety:

Groundbreaking springless engineering and tight-sealing properties deliver seamless and secure loading dock operations.

#### Premium Durability:

Patented RhinoMax<sup>™</sup> rubber curtain comes standard with a limited lifetime warranty.



# **PRODUCT OVERVIEW**



## **■** General Specifications

| Standard Features |