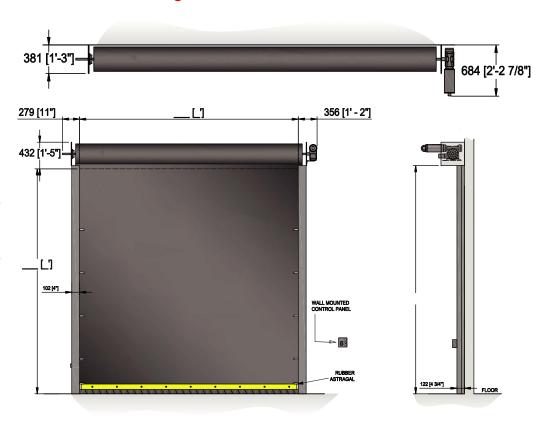

s |                                     |
|-------------------|-------------------------------------|
| Opening Speed     | Up to 12" per second                |
| Max Size          | 12'x12'                             |
| Drive             | Direct Drive Single Speed Motor     |
| Curtain           | 1/4" Reinforced Rubber Curtain      |
| Guide Width       | 3 1/2" Galvanized Guides            |
| Safety Devices    | Inertia Brake, Reflective Photo Eye |

#### **Optional Features**

Electrical 460 Volt - 3 Phase | 230 Volt - 3 Phase

Mechanical Hood & Motor Cover, 2" High Visibility Strip

14"x14" Vision Windows, Manual Chain Hoist Heavy Duty Powder

Coated Guides.

#### Safety Devices

• Electric Safety Reversing Edge.

Barrier System







#### Light



#### **■ Technical Drawing**



### **I** Curtain Colors



# 2.3 Rubber Doors

# **MAXPRO**™

## **Key Features**

- Nylon-Reinforced Vinyl or Polyurethane Curtain
- Galvanized or Stainless Steel Hood and Guide Tracks
- Direct-Drive Panel Operation
- Touchless Sensor Activation
- NEMA 4X Control Station

#### **Major Benefits**

#### Advanced Performance:

Safe, springless engineering and 1,000,000-cycle-rating deliver maximum up-time and efficiency.

#### Proven Strength:

Galvanized steel components and premium durability impactable rubber curtain delivers unmatched longevity.

#### Low Maintenance:

Automatic breakaway system and corrosion-resistant side frames virtually eliminate impact damage and replacement costs.



# **PRODUCT OVERVIEW**



## **I** General Specifications

| Opening Speed  | Up to 12" per seco