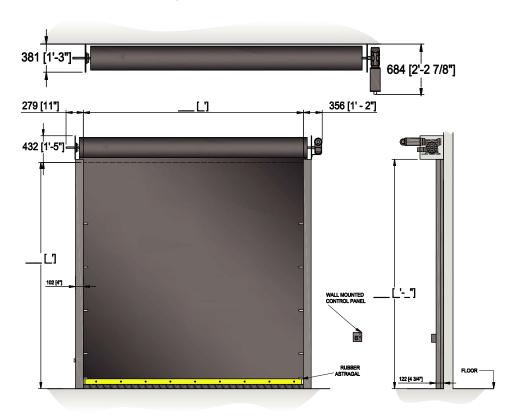

ening Speed  | Up to 12" per second                |
|----------------|-------------------------------------|
| Max Size       | 20'x20'                             |
| Drive          | Direct Drive Single Speed Motor     |
| Curtain        | 1/4" Reinforced Rubber Curtain      |
| Guide Width    | 3 1/2" Galvanized Guides            |
| Safety Devices | Inertia Brake, Reflective Photo Eye |
|                |                                     |

#### **Optional Features**

Electrical 460 Volt - 3 Phase | 230 Volt - 3 Phase

MechanicalHood & Motor Cover, 2" High Visibility Strip14"x14" Vision Windows, Manual Chain Hoist.

Safety Devices Electric Safety Reversing Edge.

#### **Activation Devices**

Floor Loops







• Falcon Eye Motion Sensors

Laser Scanner





## I Technical Drawing



## **I** Curtain Colors



# 3.0 Keeping Your Facilities In Full-Swing













**Contact Us Today:** 

1.800.417.9995 | WWW.ALLMARKDOORS.COM