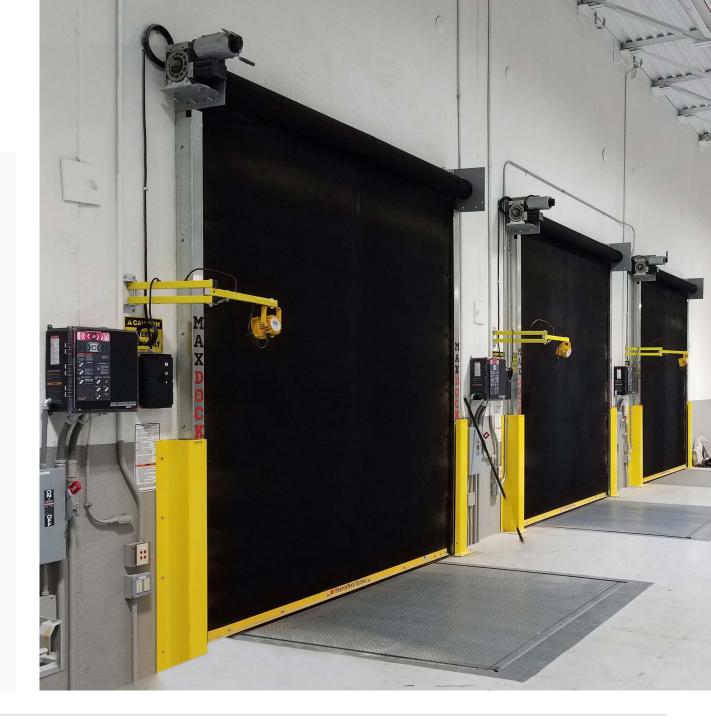

# **MAXDOCK™**

## **Key Features**

- Heavy-Duty Impactable Rubber Curtain
- 1,000,000 Cycle-Rated Drive System
- 3 1/4 Inch Galvanized Steel Guides
- NEMA 4 Variable Programmable Control Panel
- Wireless Safety Edge and Reflective Photo Eyes

#### Low Maintenance:

Rugged, impactable design virtually eliminates downtime and repair costs associated with collision damage.

#### Enhanced Safety:

Groundbreaking springless engineering and tight-sealing properties deliver seamless and secure loading dock operations.

#### Premium Durability:

Patented RhinoMax<sup>™</sup> rubber curtain comes standard with a limited lifetime warranty.