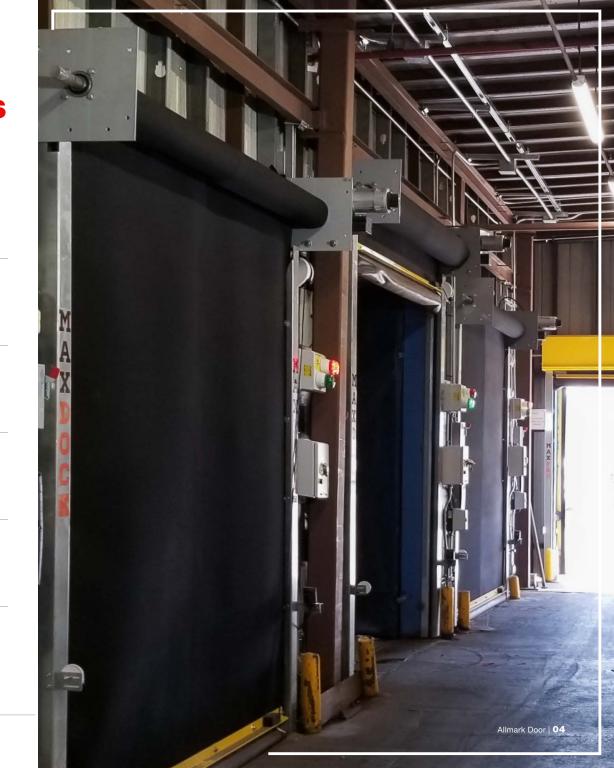

# **MAXDOCK™**

## **Key Features**

- Heavy-Duty Impactable Rubber Curtain
- 1,000,000 Cycle-Rated Drive System
- 3 1/4 Inch Galvanized Steel Guides
- NEMA 4 Variable Programmable Control Panel
- Wireless Safety Edge and Reflective Photo Eyes