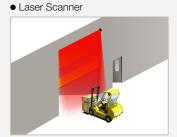

#### **Activation Devices**

Floor Loops

• Falcon Eye Motion Sensors

Laser Scanner